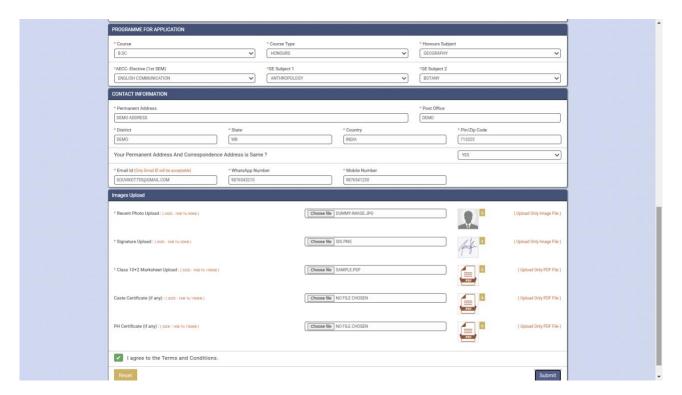

**Step 2:** Apply your course and fill the correct contact information like permanent address, correspondence address, mobile number, WhatsApp Number, alternative mobile number & email id. Upload recent photo, signature image & important documents PDF like 12<sup>th</sup> mark sheet, and caste certificate etc.