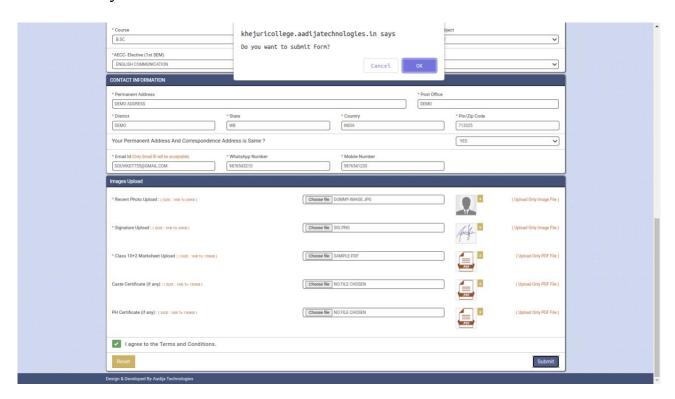

**Step 3**: Next agree 'Terms And Conditions' and now submit the form and click "OK" to submit finally otherwise click "Cancel".

**Step 4**: After submit click on 'Print Application Form' button for print your application form.